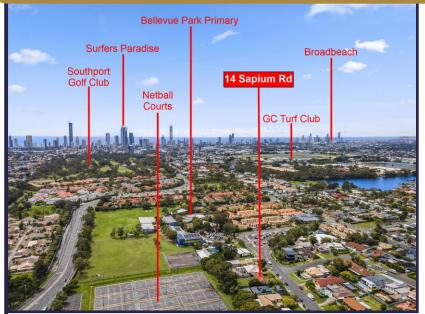

### 14 Sapium Rd

- A 40 plus year old, brick & tile home with 2 double bedrooms, study/3rd bedroom & single garage.
- The property is in the highly sought after Benowa / Bellevue Park school catchment & ideal for renovation or demolition & construction of a new prestige residence or dual occupancy dwelling.\*
- The large regular shaped block has a superb open outlook due to its position in a wide street & directly backing onto the Netball Sports Club & courts.

#### **Close to All Facilities**

- Benowa /Bellevue Park School Catchment
- St. Kevins Primary School
- TAFE College Ashmore Campus
- Pindara Private Hospital
- Benowa Gardens Shopping Centre

## **Only 10 Minutes to Local Beaches**

\*Subject to Council Consent view more at www.wrapropertyservices.com For enquiries, professional & confidential service Phone Wayne Robbie on (07) 5592 3180 or 0419 772 867