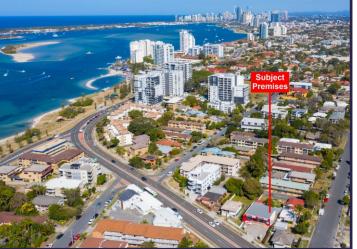

## **Prime Position - Main Road Frontage**

## Lot 2 / 22 Brisbane Rd (Gold Coast Hwy) Labrador

- Excellent exposure to main 4-lane arterial road with <u>30,000 average</u> daily passing vehicles
- Close to the Broadwater & central to all facilities.