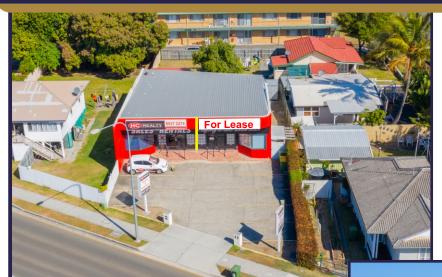

## **Prime Position - Main Road Frontage**

## Area - 91m<sup>2</sup> Plus 4 Car Bays

## Lot 2 / 22 Brisbane Rd (Gold Coast Hwy) Labrador

- Excellent exposure to main 4-lane arterial road with <u>30,000 average</u> daily passing vehicles
- Close to the Broadwater & central to all facilities.

## Gross Rent - Only \$3,600/month\*

view more at www.wrapropertyservices.com

\*Plus GST

For enquiries, professional & confidential service Phone Wayne Robbie on (07) 5592 3180 or 0419 772 867

This Information Memorandum has been prepared from information supplied to Wayne Robbie & Assoc. Pty Ltd. WRA Property Services, and their officers believe that the statements contained herein are correct and not misleading, but give no warranty in relation thereto and expressly disclaim any and all liability for any loss or damage which may arise from any person acting on any such statements, representations or warranties, expressed or implied, contained in or omitted from this Information Memorandum, however caused.