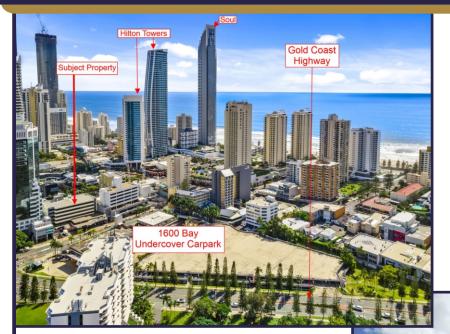

## Prime Corporate Location - Surfers Paradise

FOR LEASE - 126m<sup>2\*</sup>

Directly Opposite Major Car Park

Easy Access For Clients & Staff

## 46 Cavill Avenue

- Furnished, modern, partitioned office suite with reception, boardroom, offices & open work station area.
- Superb position in the heart of the corporate sector, surrounded by coffee shops, restaurants & bars.