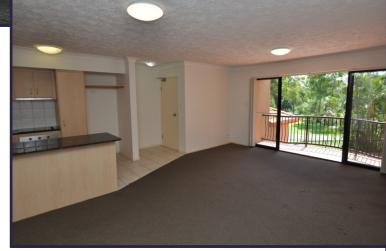

## Unit 50 / 61 North Street

- A well presented 1 bedroom unit with 2 balconies plus basement security car bay.
- Internal fitout includes granite benches, dishwasher, underbench oven and hot plates, plus air conditioned living area.