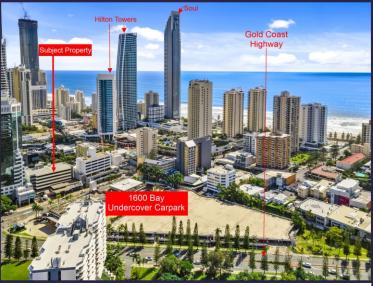

## Prime Corporate Location - Surfers Paradise FOR LEASE - 128m<sup>2\*</sup>

Directly Opposite Major Car Park

Easy Access For Clients & Staff

## 46 Cavill Avenue

- A superb location in the heart of the corporate sector and central to all facilities.
- Modern fitted out office suite surrounded by coffee shops, restaurants & bars.

## **Close To Light Rail**