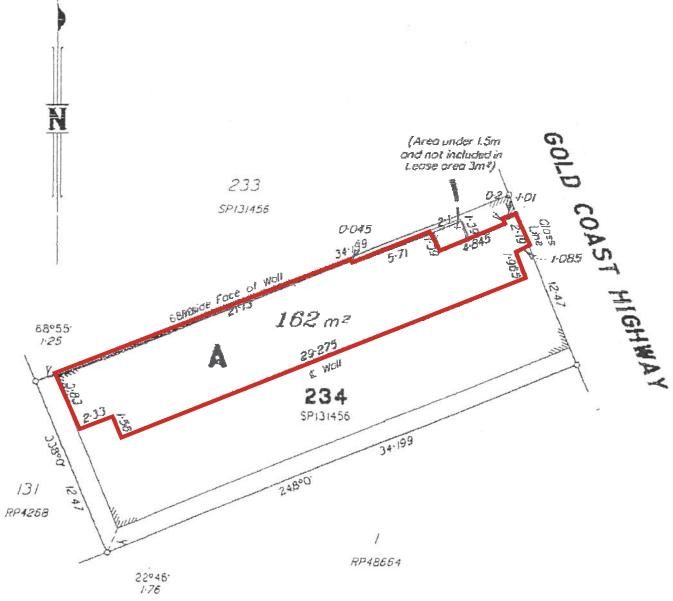

## **Prime Highway Frontage - Mermaid Beach**

Ground Level 162m<sup>2</sup>

**Superb Exposure** 

NOTE: Connections are to building corners.