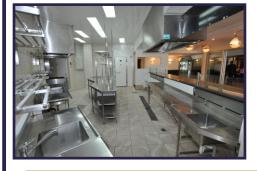

### **Ideal Set Up and Layout**

- Prime Corner Position.
- Wrap Around Sliding Glass Doors.
- · Cold Room plus Freezer Room.
- 2 Large Exhaust Canopies.
- Long Stainless Benches & 6 basins.
- Polished Timber Floor in Dining Area.
- Private Access to Male and Female Amenities.