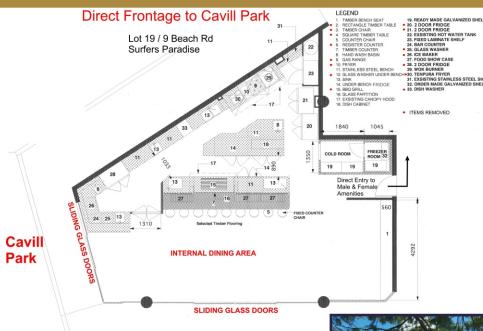

# Area - 104m<sup>2</sup> Plus 2 Car Parks

### **Ideal Set Up and Layout**

- Prime Corner Position.
- Wrap Around Sliding Glass Doors.
- · Cold Room plus Freezer Room.
- 2 Large Exhaust Canopies.
- Long Stainless Benches & 6 basins.
- Polished Timber Floor in Dining Area.
- Private Access to Male and Female Amenities.