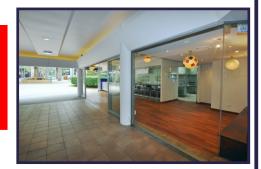

### **Ideal Set Up and Layout**

- Prime Corner Position.
- Wrap Around Sliding Glass Doors.
- · Cold Room plus Freezer Room.
- 2 Large Exhaust Canopies.
- Long Stainless Benches & 6 basins.
- Polished Timber Floor in Dining Area.
- Private Access to Male and Female Amenities.