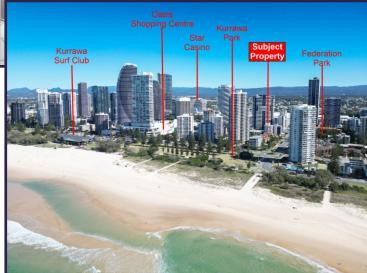

## Close to All Facilities

- 250m to the heart of Broadbeach
- 250m to light rail terminal
- 250m to Gold Coast Convention Centre
- 5 minutes to Casino

This Must Be Inspected - Will Be Sold Auction Onsite 10AM Sunday 18 June 2023