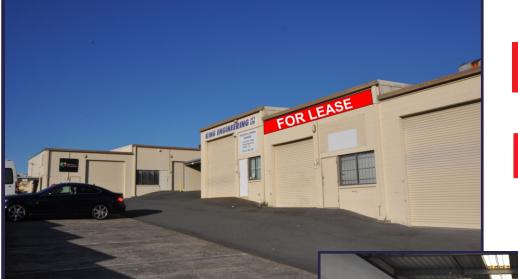

## **Prime Central Ashmore Location** For Lease - Only \$1850 / month\*

## Unit 8 / 185 Currumburra Rd

- An ideal central position close to all facilities & major arterials.
- Clean open warehouse plus mezzanine storage
- 3 phase power, kitchenette and amenities.

Easy Access and Parking

## Low Rent For Secure Tenant

view more at www.wrapropertyservices.com

\* Plus GST